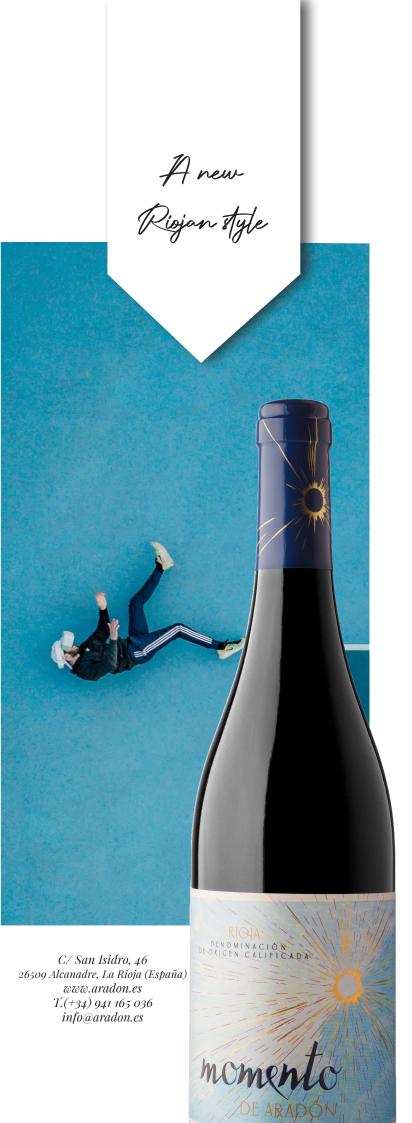

# PARCELAS RANGE WINE 14,5% vol. D.O. Calificada Rioja

#### VARIETIES:

70% Tempranillo, 15% Garnacha & 15% Graciano. Momento is part of the Parelas de Aradón range of wines.

## PRESENTATION:

75cl bottles in cases of 6 bottles

## **TASTING NOTES:**

Prepare yourself to be surprised by this **new Riojan style**; full of personality and unabashedly young, with each sip charming and beguiling your senses. On the nose both **maturity and youth** are prominent. Reminiscent of **red fruits**, with **wild hints**. On the palate, the wine's texture, warmth and **freshness** all call for just one more sip.

Neither young nor crianza, only Momento.